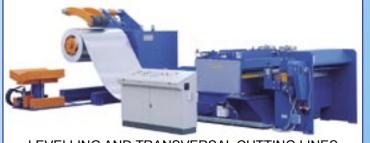

COMPACT FEEDER LINES WITH SCRAP SHEARS

LEVELLING AND TRANSVERSAL CUTTING LINES UNTIL WIDTH 2000 mm.

> SIMPLE AND FEEDER STRAIGHTENERS COUNTER-ROLLED STRAIGHTENERS FLATTENING MACHINES MOTORIZED OR BRAKED DECOILERS DOUBLE DECOILERS ELECTRONIC ROLL ADVANCERS PNEUMATIC FEEDERS