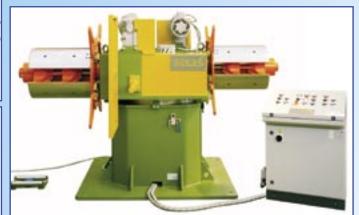

SIMPLE STRAIGHTENERS

HYDRAULIC DECOILERS WITH LOAD FROM 0,3 TO 6 TON. WITH CROSS ALIGNMENT SLIDES

DECOILERS WITH LOAD FROM 6 TO 22 TON. WITH PRESSURE ARM AND HYDRAULIC ELEVATORS

ELECTRONIC ROLL ADVANCERS