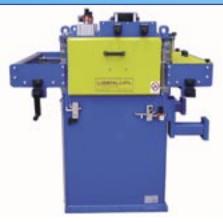

COSMAL COSMAL

COSMAL s.r.l. VIA SAN BENEDETTO Z.A. 36050 BRESSANVIDO (VI) Tel. 0444/460164 - Fax. 0444/467294 www.cosmal-srl.it e-mail: cosmal@cosmal-srl.it

FEEDER STRAIGHTENERS WITH HEAD OPENING FOR PILOT CENTRING AND ROLLER CLEANING