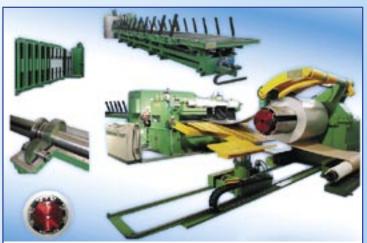

## macchine per lamiera

STEEL SHEET CUTTING LINES PRESS FEEDING LINES CUSTOMIZED SHEET METAL PROCESSING LINES

TRANSVERSAL CUTTING LINES FOR INOX STEEL WITH THICKNESS FROM 0,5 TO 5 mm. AND WIDTH UNTIL 2000 mm.

COMPACT FEEDER LINES WITH SCRAP SHEARS

LEVELLING AND TRANSVERSAL CUTTING LINES UNTIL WIDTH 2000 mm.

> SIMPLE AND FEEDER STRAIGHTENERS COUNTER-ROLLED STRAIGHTENERS FLATTENING MACHINES MOTORIZED OR BRAKED DECOILERS DOUBLE DECOILERS ELECTRONIC ROLL ADVANCERS PNEUMATIC FEEDERS