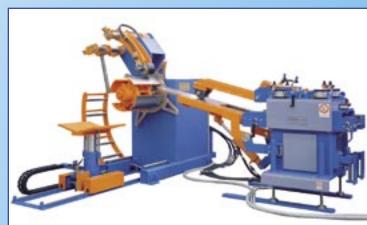

## macchine per lamiera

STEEL SHEET CUTTING LINES PRESS FEEDING LINES CUSTOMIZED SHEET METAL PROCESSING LINES

TRANSVERSAL CUTTING LINES FOR INOX STEEL WITH THICKNESS FROM 0,5 TO 5 mm. AND WIDTH UNTIL 2000 mm.

COMPACT FEEDER LINES WITH SCRAP SHEARS

LEVELLING AND TRANSVERSAL CUTTING LINES UNTIL WIDTH 2000 mm.

> SIMPLE AND FEEDER STRAIGHTENERS COUNTER-ROLLED STRAIGHTENERS FLATTENING MACHINES MOTORIZED OR BRAKED DECOILERS DOUBLE DECOILERS ELECTRONIC ROLL ADVANCERS PNEUMATIC FEEDERS