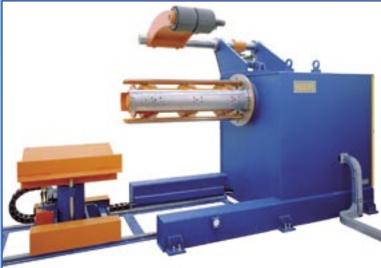

PNEUMATIC FEEDERS WITH STRAIGHTENERS

DOUBLE DECOILERS WITH LOAD FROM 0,3 TO 15 TON.

COSMAL S.R.L. VIA SAN BENEDETTO Z.A. - 36050 BRESSANVIDO (VI) Tel. 0444/460164 - Fax. 0444/467294 www.cosmal-srl.it e-mail: cosmal@cosmal-srl.it