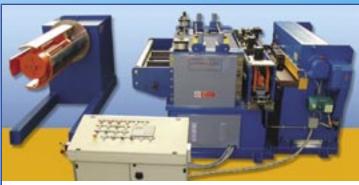

SIMPLE STRAIGHTENERS

HYDRAULIC DECOILERS WITH LOAD FROM 0,3 TO 6 TON. WITH CROSS ALIGNMENT SLIDES

DECOILERS WITH LOAD FROM 6 TO 22 TON. WITH PRESSURE ARM AND HYDRAULIC ELEVATORS

ELECTRONIC ROLL ADVANCERS