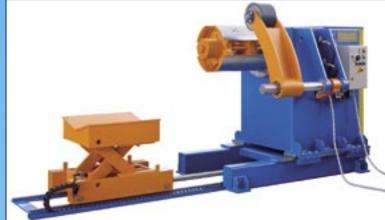

SIMPLE STRAIGHTENERS

HYDRAULIC DECOILERS WITH LOAD FROM 0,3 TO 6 TON. WITH CROSS ALIGNMENT SLIDES

DECOILERS WITH LOAD FROM 6 TO 22 TON. WITH PRESSURE ARM AND HYDRAULIC ELEVATORS

ELECTRONIC ROLL ADVANCERS