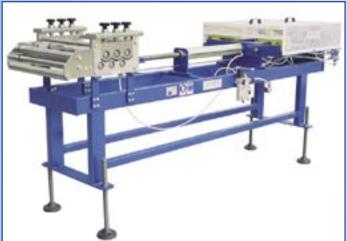

COMPACT FEEDER LINES WITH SCRAP SHEARS

LEVELLING AND TRANSVERSAL CUTTING LINES UNTIL WIDTH 2000 mm.

> SIMPLE AND FEEDER STRAIGHTENERS COUNTER-ROLLED STRAIGHTENERS FLATTENING MACHINES MOTORIZED OR BRAKED DECOILERS DOUBLE DECOILERS ELECTRONIC ROLL ADVANCERS PNEUMATIC FEEDERS

COMPACT FEEDER LINES

SLITTING LINES WITH SCRATCH MACHINE

COMBINED LINES WITH PUNCHING MACHINE

TRASVERSAL CUTTING LINES SLITTING LINES COMBINED CUTTING LINES COMPACT FEEDER LINES CONVEYOR MACHINES STACKERS SPECIAL MACHINES