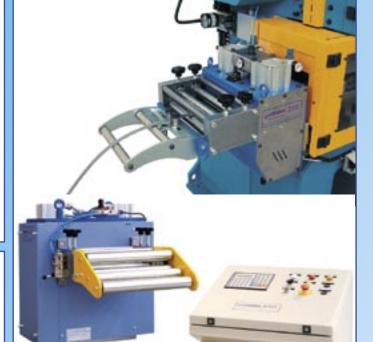

COMPACT FEEDER LINES WITH SCRAP SHEARS

LEVELLING AND TRANSVERSAL CUTTING LINES UNTIL WIDTH 2000 mm.

> SIMPLE AND FEEDER STRAIGHTENERS COUNTER-ROLLED STRAIGHTENERS FLATTENING MACHINES MOTORIZED OR BRAKED DECOILERS DOUBLE DECOILERS ELECTRONIC ROLL ADVANCERS PNEUMATIC FEEDERS